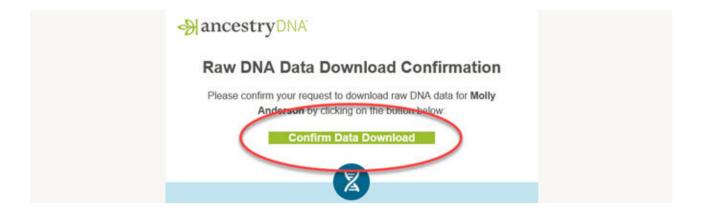

You will be asked again to confirm your desire to download the original data.

Click the green button.

A browser window will open with a download button. Click Download DNA Raw Data

to download your data.