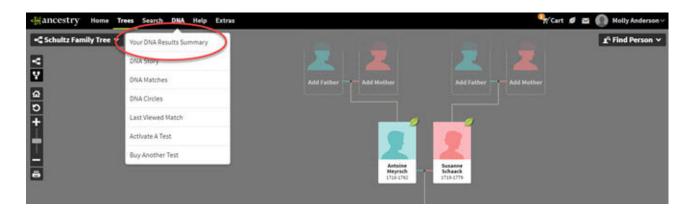

### How to download the Ancestry raw data:

Log in to your account.

Select the <u>DNA</u> tab and click <u>Your DNA Results Summary.</u>

In the upper right corner, click <u>Settings</u>.

Then Download Raw DNA Data.