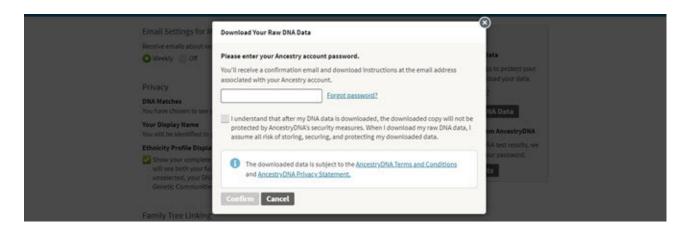

| Email Settings for Molly Anderson                                                                                                                                                                                                                                                                                                                 | Actions                                                                        |
|---------------------------------------------------------------------------------------------------------------------------------------------------------------------------------------------------------------------------------------------------------------------------------------------------------------------------------------------------|--------------------------------------------------------------------------------|
| Receive emails about new findings in your DNA results                                                                                                                                                                                                                                                                                             |                                                                                |
| O Weekly Off                                                                                                                                                                                                                                                                                                                                      | Download Raw DNA data                                                          |
|                                                                                                                                                                                                                                                                                                                                                   | Complete security steps to protect your<br>information and download your data. |
| Privacy                                                                                                                                                                                                                                                                                                                                           | Valuet to Raw DNA data?                                                        |
| DNA Matches<br>You have chosen to see your DNA matches and be listed as a match. Change                                                                                                                                                                                                                                                           | Download Raw DNA Data                                                          |
| Your Display Name You will be identified to your DNA matches as Molly Anderson.                                                                                                                                                                                                                                                                   | Detets test results from AncestryONA                                           |
| Ethnicity Profile Display                                                                                                                                                                                                                                                                                                                         | Prior to deleting the DNA test results, we                                     |
| Show your complete ethnicity profile to your DNA matches. This means your DNA matches<br>will see both your full ethnicity estimate and all Genetic Communities <sup>TM</sup> . (If left<br>unselected, your DNA matches will only see the portion of your ethnicity estimate and the<br>Genetic Communities that they share in common with you.) | will ask you to enter your password. Delete Test Results                       |

You will be prompted to enter a password. Don't forget to check the box below.

By downloading your data, you agree that protecting your privacy is your responsibility. Click <u>Confirm</u>.

The email will be sent to the address associated with your account.